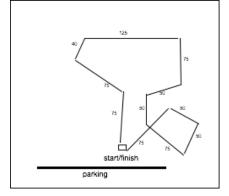

COURSE PLAN 740 yrds Course will be reversed for finals, and for BOB and runoffs.

Please bring your own shade.

Parking is on the road edge of the field.

**PLEASE NOTE:** This field is not completely fenced.